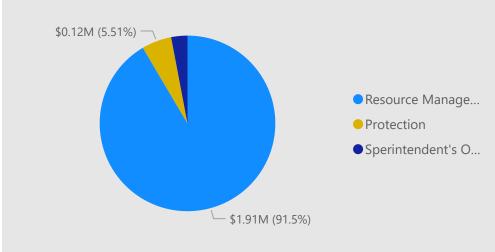

| 20%                                       | \$278,434                     | \$231,800    |
| CCC-Tuolumne Watershed                  | 20%                                       | \$278,434                     | \$231,800    |
| Sustained Resource<br>Mangement Support | 100%                                      | \$103,215                     |              |
| Wildlink                                | 34%                                       | \$69,094                      | \$51,500     |

### YC Contribution to Recurring Grants 2017-2024, Current Trend vs. 4 %



### Recurring Grants in Relation to Total Annual Contribution



# 2024 Multi-Year Grants Summary, Year 2+





#### Requested Funds by Project Name



Sum of 2024 Request

\$2.1M

**Project Count** 

14





\$1.36M

Anticipated 2025 Funding

\$1.19M

Anticipated 2026 Funding

### 2024 Multi-Year Budget Analysis, Year 2+





### Percent change: 2023 to 2024 > 9%





| % Change: 2023<br>Awarded/2024<br>Request | Requested 2024                                | Awarded 2023                                                      |
|-------------------------------------------|-----------------------------------------------|-------------------------------------------------------------------|
| 136%                                      | \$211,568                                     | \$89,717                                                          |
|                                           | · · ·                                         |