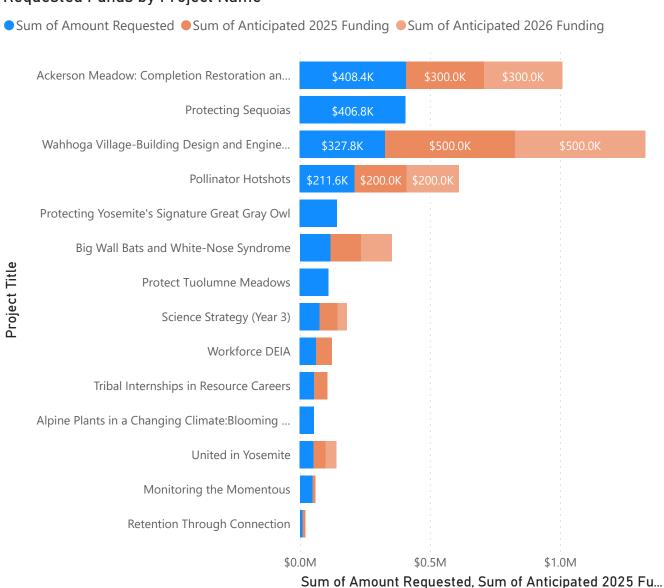

#### Requested Funds by Project Name

Sum of 2024 Request

\$2.1M

**Project Count** 

14

\$1.36M

Anticipated 2025 Funding

\$1.19M

Anticipated 2026 Funding