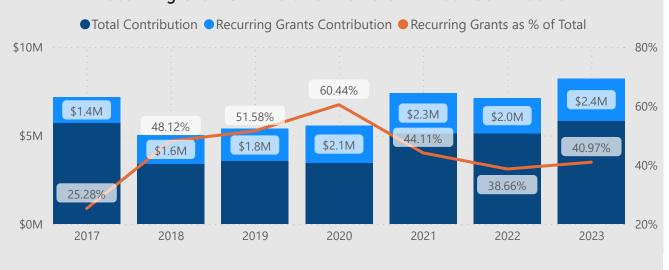

### YC Contribution to Recurring Grants 2017-2024, Current Trend vs. 4 %

### Recurring Grants in Relation to Total Annual Contribution