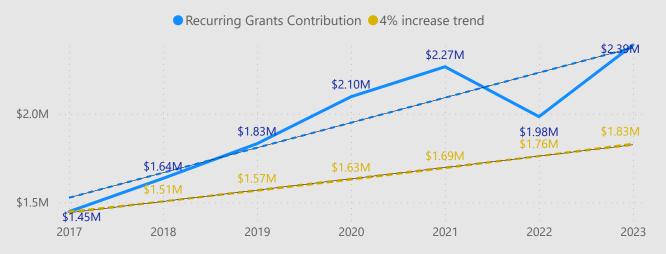

| \$369,313                     | \$244,900    |
| Keep it Wild                            | 39%                                       | \$280,302                     | \$202,078    |
| CCC- Merced Watershed                   | 20%                                       | \$278,434                     | \$231,800    |
| CCC-Tuolumne Watershed                  | 20%                                       | \$278,434                     | \$231,800    |
| Sustained Resource<br>Mangement Support | 100%                                      | \$103,215                     |              |
| Wildlink                                | 34%                                       | \$69,094                      | \$51,500     |

### YC Contribution to Recurring Grants 2017-2024, Current Trend vs. 4 %



### Recurring Grants in Relation to Total Annual Contribution



# 2024 Multi-Year Grants Summary, Year 2+





#### Requested Funds by Project Name



Sum of 2024 Request

\$2.1M

**Project Count** 

14





\$1.36M

Anticipated 2025 Funding

\$1.19M

Anticipated 2026 Funding

### 2024 Multi-Year Budget Analysis, Year 2+





### Percent change: 2023 to 2024 > 9%





| % Change: 2023<br>Awarded/2024<br>Request | Requested 2024                                | Awarded 2023                                                      |
|-------------------------------------------|-----------------------------------------------|-------------------------------------------------------------------|
| 136%                                      | \$211,568                                     | \$89,717