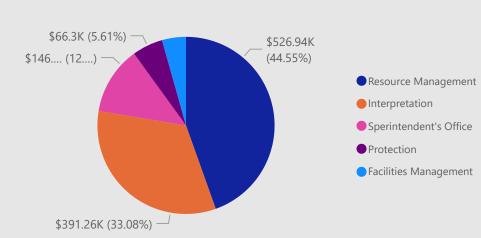

# 2024 YC Grant Proposals Summary

Sum of 2024 Request

\$11.4M

**Project Count** 

75

\$2.7M

**Recurring Grants** 

\$2.1M