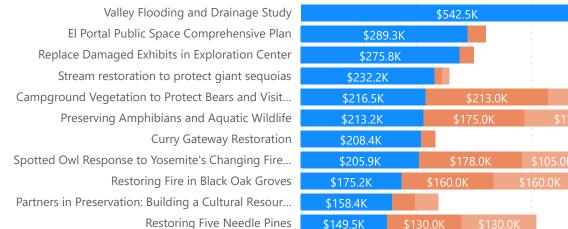

## 2024 Single Year Grants Summary

#### Requested Funds by Project Name

Sum of 2024 Request

\$1M

**Project Count** 

21