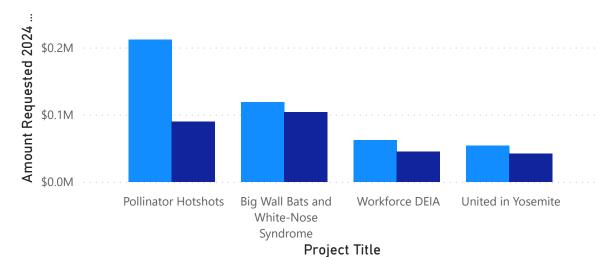

### Percent change: 2023 to 2024 > 9%

| % Change: 2023<br>Awarded/2024<br>Request | Requested 2024                                | Awarded 2023                                                      |
|-------------------------------------------|-----------------------------------------------|-------------------------------------------------------------------|
| 136%                                      | \$211,568                                     | \$89,717                                                          |
|                                           | · · ·                                         |                                                                   |
| 14%                                       | \$118,871                                     | \$104,000                                                         |
| 39%                                       | \$62,483                                      | \$45,000                                                          |
| 28%                                       | \$53,949                                      | \$42,000                                                          |
|                                           | Awarded/2024<br>Request<br>136%<br>14%<br>39% | Awarded/2024 Request  136% \$211,568  14% \$118,871  39% \$62,483 |