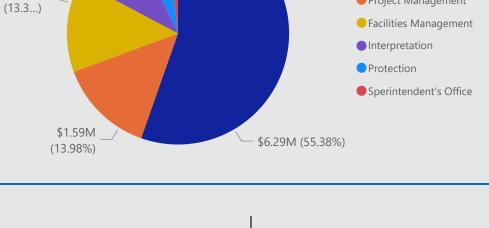

# 2024 YC Grant Proposals Summary





Sum of 2024 Request

\$11.4M

**Project Count** 

75









\$2.7M

**Recurring Grants** 

\$2.1M

Multi-Year Grants (Year 2+)

\$5.0M

New Multi-year & 1 Year Only

\$1.6M

Half Dome Corridor

## **YC Recurring Grants Summary**





#### Requested Funds by Project Name



Sum of 2024 Request

\$2.7M

**Project Count** 

15







# 2024 Recurring Grants Budget Analysis





### Percent change: 2023 to 2024 > 9%



**Project Title** 

| Project Title                           | % Change: 2023<br>Funding/2024<br>Request | Amount<br>Requested 2024<br>▼ | Awarded 2023 |
|-----------------------------------------|-------------------------------------------|-------------------------------|--------------|
| Legendary Valley Trails                 | 51%                                       | \$369,313                     | \$244,900    |
| Keep it Wild