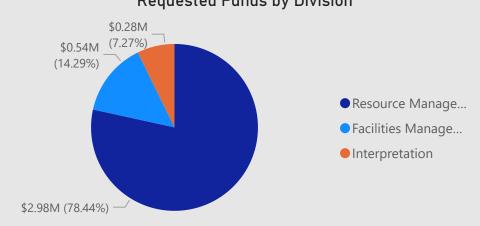

# 2024 YC Grant Proposals Summary

Sum of 2024 Request

\$11.4M

**Project Count** 

75

\$2.7M

**Recurring Grants** 

\$2.1M

Multi-Year Grants (Year 2+)

\$5.0M

New Multi-year & 1 Year Only

\$1.6M

Half Dome Corridor