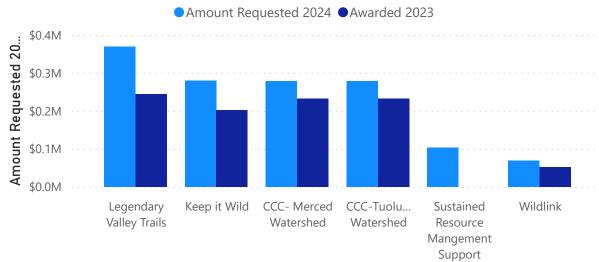

### Percent change: 2023 to 2024 > 9%

**Project Title** 

| Project Title                           | % Change: 2023<br>Funding/2024<br>Request | Amount<br>Requested 2024<br>▼ | Awarded 2023 |
|-----------------------------------------|-------------------------------------------|-------------------------------|--------------|
| Legendary Valley Trails                 | 51%                                       | \$369,313                     | \$244,900    |
| Keep it Wild                            | 39%                                       | \$280,302                     | \$202,078    |
| CCC- Merced Watershed                   | 20%                                       | \$278,434                     | \$231,800    |
| CCC-Tuolumne Watershed                  | 20%                                       | \$278,434                     | \$231,800    |
| Sustained Resource<br>Mangement Support | 100%                                      | \$103,215                     |              |
| Wildlink                                | 34%                                       | \$69,094                      | \$51,500     |