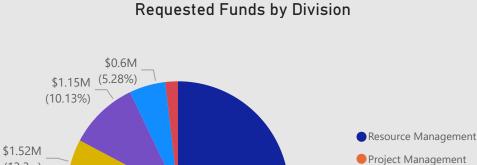

#### Requested Funds by Project Name

Sum of 2024 Request

\$2.7M

**Project Count** 

15