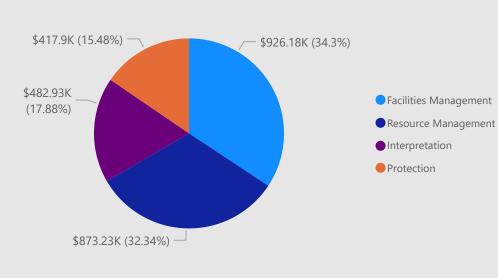

# 2024 YC Grant Proposals Summary





Sum of 2024 Request

\$11.4M

**Project Count** 

75









\$2.7M

**Recurring Grants** 

\$2.1M

Multi-Year Grants (Year 2+)

\$5.0M

New Multi-year & 1 Year Only

\$1.6M

Half Dome Corridor

## **YC Recurring Grants Summary**





#### Requested Funds by Project Name



Sum of 2024 Request

\$2.7M

**Project Count** 

15







# 2024 Recurring Grants Budget Analysis





### Percent change: 2023 to 2024 > 9%



**Project Title** 

| Project Title                           | % Change: 2023<br>Funding/2024<br>Request | Amount<br>Requested 2024<br>▼ | Awarded 2023 |
|-----------------------------------------|-------------------------------------------|-------------------------------|--------------|
| Legendary Valley Trails                 | 51%                                       | \$369,313                     | \$244,900    |
| Keep it Wild                            | 39%                                       | \$280,302                     | \$202,078    |
| CCC- Merced Watershed                   | 20%                                       | \$278,434                     | \$231,800    |
| CCC-Tuolumne