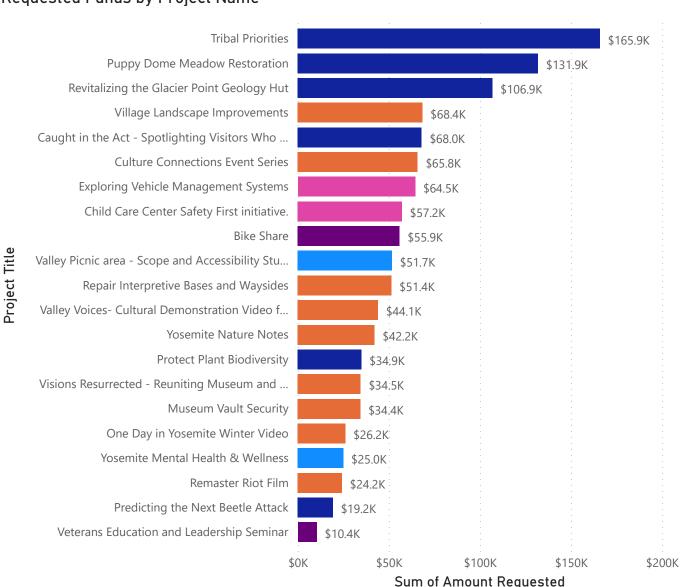

## 2024 Single Year Grants Summary

#### Requested Funds by Project Name

Sum of 2024 Request

\$1M

**Project Count** 

21