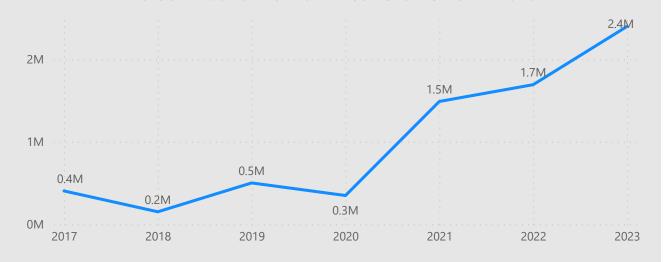

|                                                                   |
| 14%                                       | \$118,871                                     | \$104,000                                                         |
| 39%                                       | \$62,483                                      | \$45,000                                                          |
| 28%                                       | \$53,949                                      | \$42,000                                                          |
|                                           | Awarded/2024<br>Request<br>136%<br>14%<br>39% | Awarded/2024 Request  136% \$211,568  14% \$118,871  39% \$62,483 |

#### YC Contribution to Multi-Year Grants 2017-2023



### Multi-Year Grants in Relation to Total Annual Contribution





**Project Title** 

### NEW 2024 Multi-Year Grants Summary, Year 1











\$138.6K

\$134.4K

\$128.3K

\$110.1K

\$101.5K

\$100.0K

\$98.0K









Protecting Pate Valley and Beyond: Wilderness Cult... Fire and Ice: Managing a future of extremes

Preserving the El Portal Schoolhouse \$76.1K \$73.2K

Linking Fire and Snow: How does Fire impact our S...

Resources Stewardship Volunteer Coordinator

Geoportal

Frazil Ice - The Science!



Sum of 2024 Request

\$3.8M

**Project Count** 





\$1.63M

Anticipated 2025 Funding

Anticipated 2026 Funding

## 2024 Single Year Grants Summary





#### Requested Funds by Project Name



Sum of 2024 Request

\$1M

**Project Count** 

21