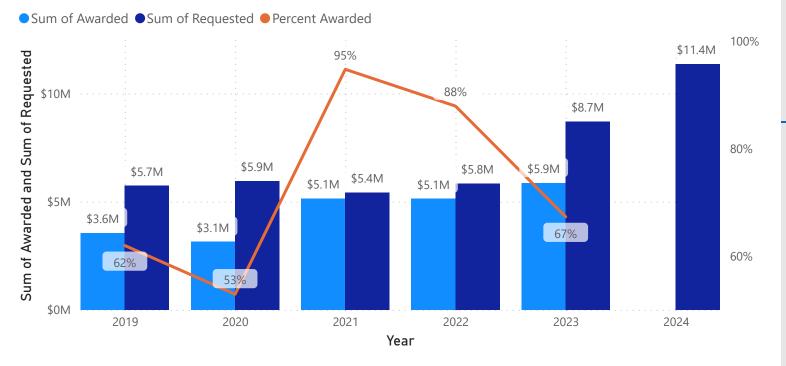

# 2024 YC Grant Proposals Summary

Sum of 2024 Request

\$11.4M

**Project Count** 

75

\$2.7M

**Recurring Grants** 

\$2.1M

### YC Contribution to Recurring Grants 2017-2024, Current Trend vs. 4 %