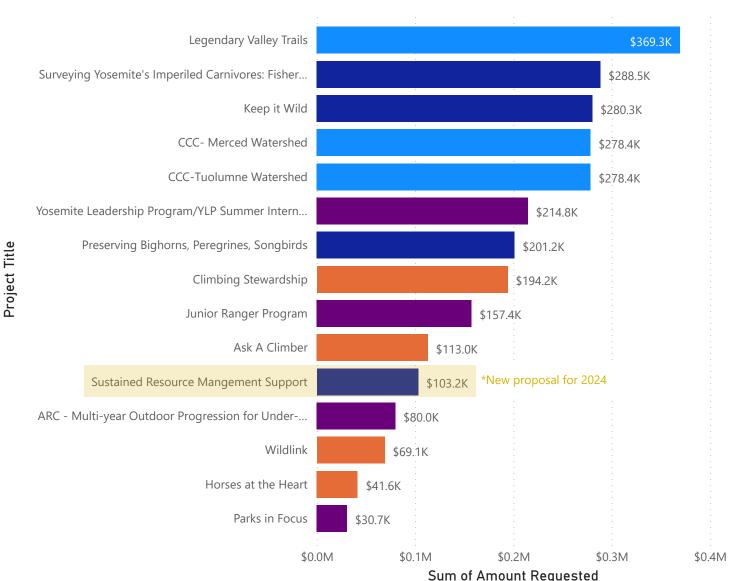

### Percent change: 2023 to 2024 > 9%

**Project Title** 

| Project Title                           | % Change: 2023<br>Funding/2024<br>Request | Amount<br>Requested 2024<br>▼ | Awarded 2023 |
|-----------------------------------------|-------------------------------------------|-------------------------------|--------------|
| Legendary Valley Trails                 | 51%                                       | \$369,313                     | \$244,900    |
| Keep it Wild                            | 39%                                       | \$280,302                     | \$202,078    |
| CCC- Merced Watershed                   | 20%                                       | \$278,434                     | \$231,800    |
| CCC-Tuolumne Watershed                  | 20%                                       | \$278,434                     | \$231,800    |
| Sustained Resource<br>Mangement Support | 100%                                      | \$103,215                     |              |
| Wildlink                                | 34%                                       | \$69,094                      | \$51,500     |